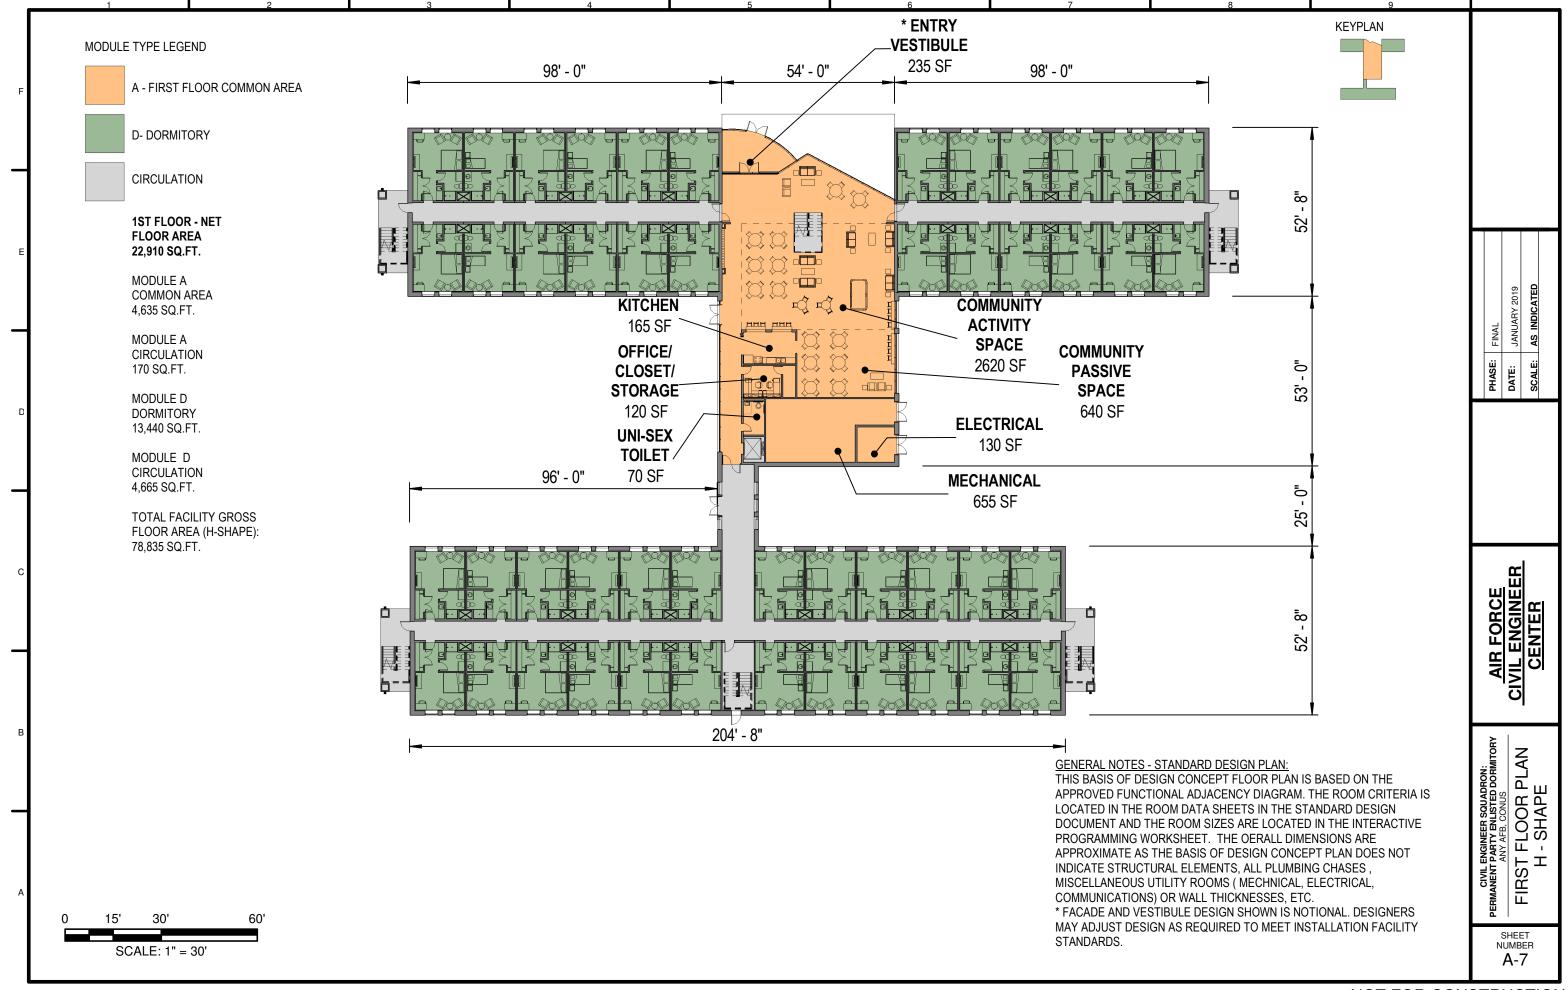

## **GENERAL NOTES**

1. USE THESE DOCUMENTS IN CONJUCTION WITH THE STANDARD DESIGN GUIDE AND INTERACTIVE PROGRAMMING WORKSHEET.

| DRAWING LIST |                             |
|--------------|-----------------------------|
| NUMBER       | NAME                        |
| A-0          | COVER SHEET                 |
| A-1          | FIRST FLOOR PLAN T - SHAPE  |
| A-2          | SECOND FLOOR PLAN T - SHAPE |
| A-3          | THIRD FLOOR PLAN T - SHAPE  |
| A-4          | FIRST FLOOR PLAN L - SHAPE  |
| A-5          | SECOND FLOOR PLAN L - SHAPE |
| A-6          | THIRD FLOOR PLAN L - SHAPE  |
| A-7          | FIRST FLOOR PLAN H - SHAPE  |
| A-8          | SECOND FLOOR PLAN H - SHAPE |
| A-9          | THIRD FLOOR PLAN H - SHAPE  |
| A-10         | ENLARGE FIRST FLOOR PLAN    |
| A-11         | ENLARGE SECOND FLOOR PLAN   |
| A-12         | ENLARGE THIRD FLOOR PLAN    |
| A-13         | DORMITORY FLOOR PLAN        |