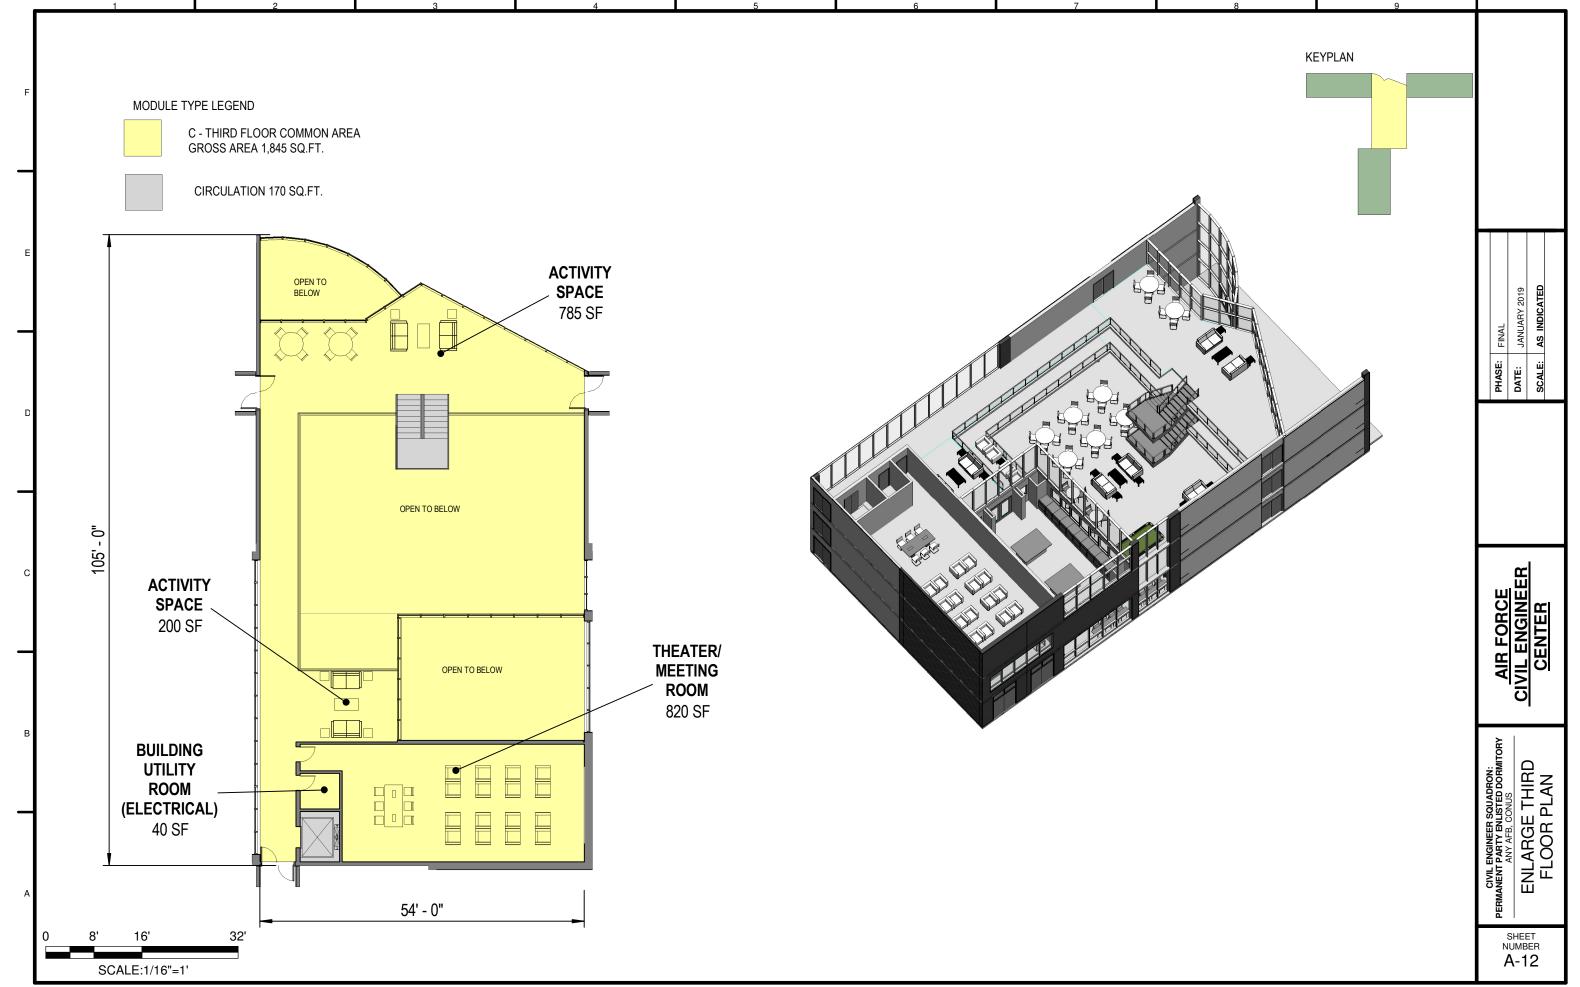

## **GENERAL NOTES**

1. USE THESE DOCUMENTS IN CONJUCTION WITH THE STANDARD DESIGN GUIDE AND INTERACTIVE PROGRAMMING WORKSHEET.

| DRAWING LIST |                             |
|--------------|-----------------------------|
| NUMBER       | NAME                        |
| A-0          | COVER SHEET                 |
| A-1          | FIRST FLOOR PLAN T - SHAPE  |
| A-2          | SECOND FLOOR PLAN T - SHAPE |
| A-3          | THIRD FLOOR PLAN T - SHAPE  |
| A-4          | FIRST FLOOR PLAN L - SHAPE  |
| A-5          | SECOND FLOOR PLAN L - SHAPE |
| A-6          | THIRD FLOOR PLAN L - SHAPE  |
| A-7          | FIRST FLOOR PLAN H - SHAPE  |
| A-8          | SECOND FLOOR PLAN H - SHAPE |
| A-9          | THIRD FLOOR PLAN H - SHAPE  |
| A-10         | ENLARGE FIRST FLOOR PLAN    |
| A-11         | ENLARGE SECOND FLOOR PLAN   |
| A-12         | ENLARGE THIRD FLOOR PLAN    |
| A-13         | DORMITORY FLOOR PLAN        |