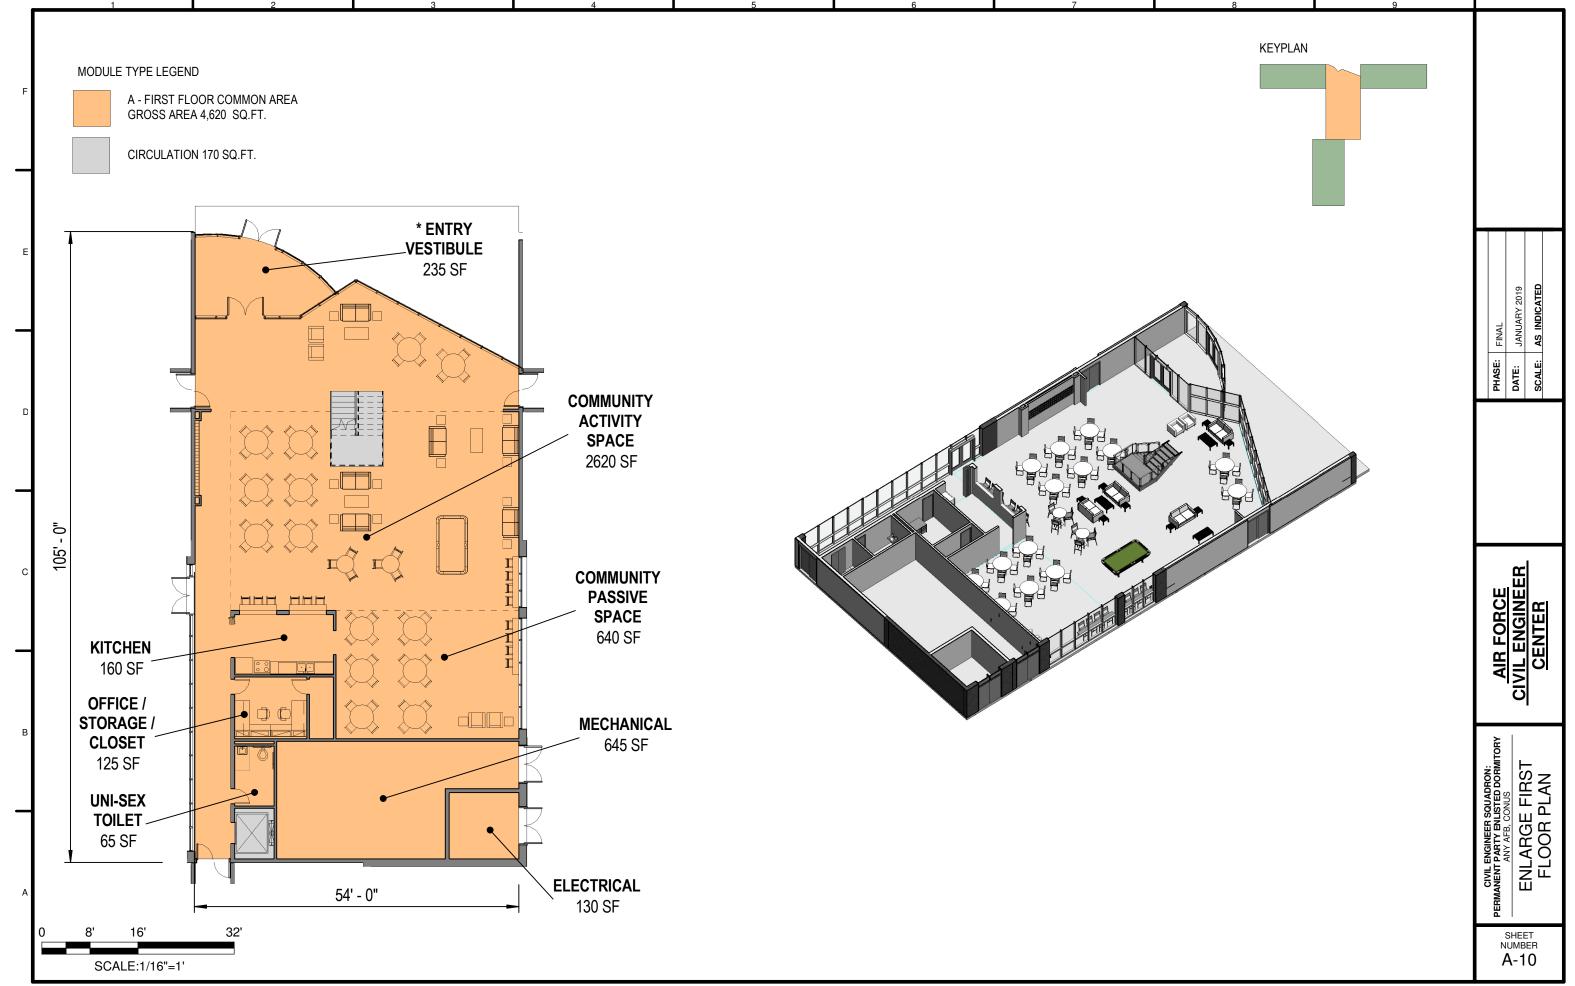

## **GENERAL NOTES**

1. USE THESE DOCUMENTS IN CONJUCTION WITH THE STANDARD DESIGN GUIDE AND INTERACTIVE PROGRAMMING WORKSHEET.

| DRAWING LIST |                             |
|--------------|-----------------------------|
| NUMBER       | NAME                        |
| A-0          | COVER SHEET                 |
| A-1          | FIRST FLOOR PLAN T - SHAPE  |
| A-2          | SECOND FLOOR PLAN T - SHAPE |
| A-3          | THIRD FLOOR PLAN T - SHAPE  |
| A-4          | FIRST FLOOR PLAN L - SHAPE  |
| A-5          | SECOND FLOOR PLAN L - SHAPE |
| A-6          | THIRD FLOOR PLAN L - SHAPE  |
| A-7          | FIRST FLOOR PLAN H - SHAPE  |
| A-8          | SECOND FLOOR PLAN H - SHAPE |
| A-9          | THIRD FLOOR PLAN H - SHAPE  |
| A-10         | ENLARGE FIRST FLOOR PLAN    |
| A-11         | ENLARGE SECOND FLOOR PLAN   |
| A-12         | ENLARGE THIRD FLOOR PLAN    |
| A-13         | DORMITORY FLOOR PLAN        |