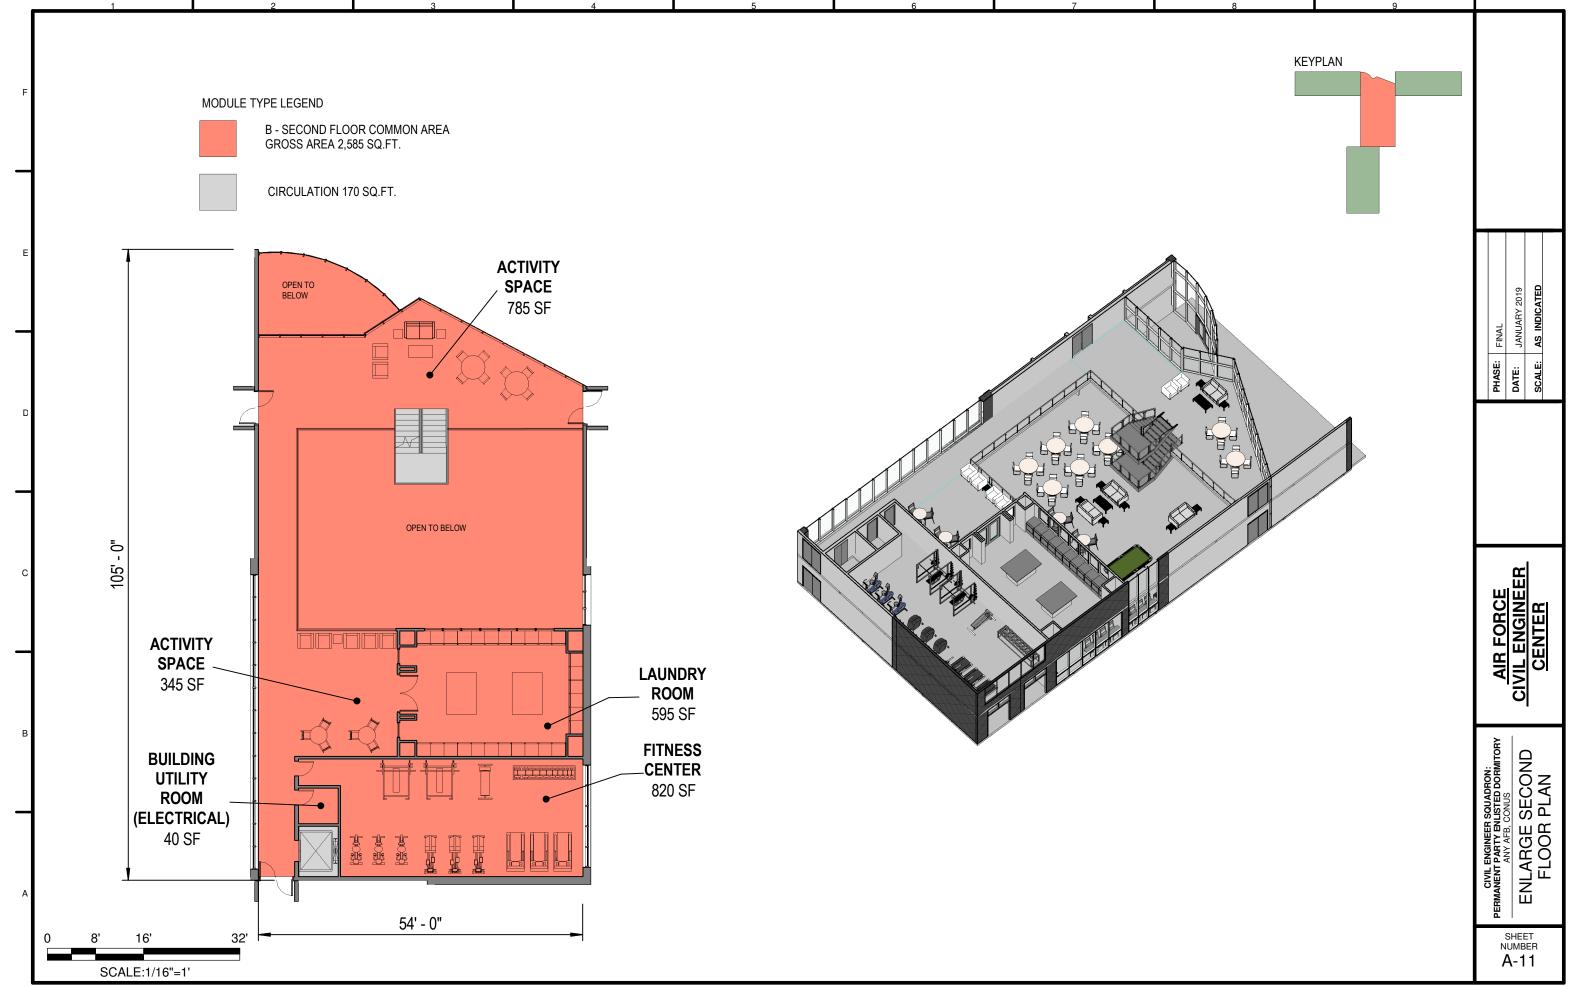

## **GENERAL NOTES**

1. USE THESE DOCUMENTS IN CONJUCTION WITH THE STANDARD DESIGN GUIDE AND INTERACTIVE PROGRAMMING WORKSHEET.

| DRAWING LIST |                             |
|--------------|-----------------------------|
| NUMBER       | NAME                        |
| A-0          | COVER SHEET                 |
| A-1          | FIRST FLOOR PLAN T - SHAPE  |
| A-2          | SECOND FLOOR PLAN T - SHAPE |
| A-3          | THIRD FLOOR PLAN T - SHAPE  |
| A-4          | FIRST FLOOR PLAN L - SHAPE  |
| A-5          | SECOND FLOOR PLAN L - SHAPE |
| A-6          | THIRD FLOOR PLAN L - SHAPE  |
| A-7          | FIRST FLOOR PLAN H - SHAPE  |
| A-8          | SECOND FLOOR PLAN H - SHAPE |
| A-9          | THIRD FLOOR PLAN H - SHAPE  |
| A-10         | ENLARGE FIRST FLOOR PLAN    |
| A-11         | ENLARGE SECOND FLOOR PLAN   |
| A-12         | ENLARGE THIRD FLOOR PLAN    |
| A-13         | DORMITORY FLOOR PLAN        |