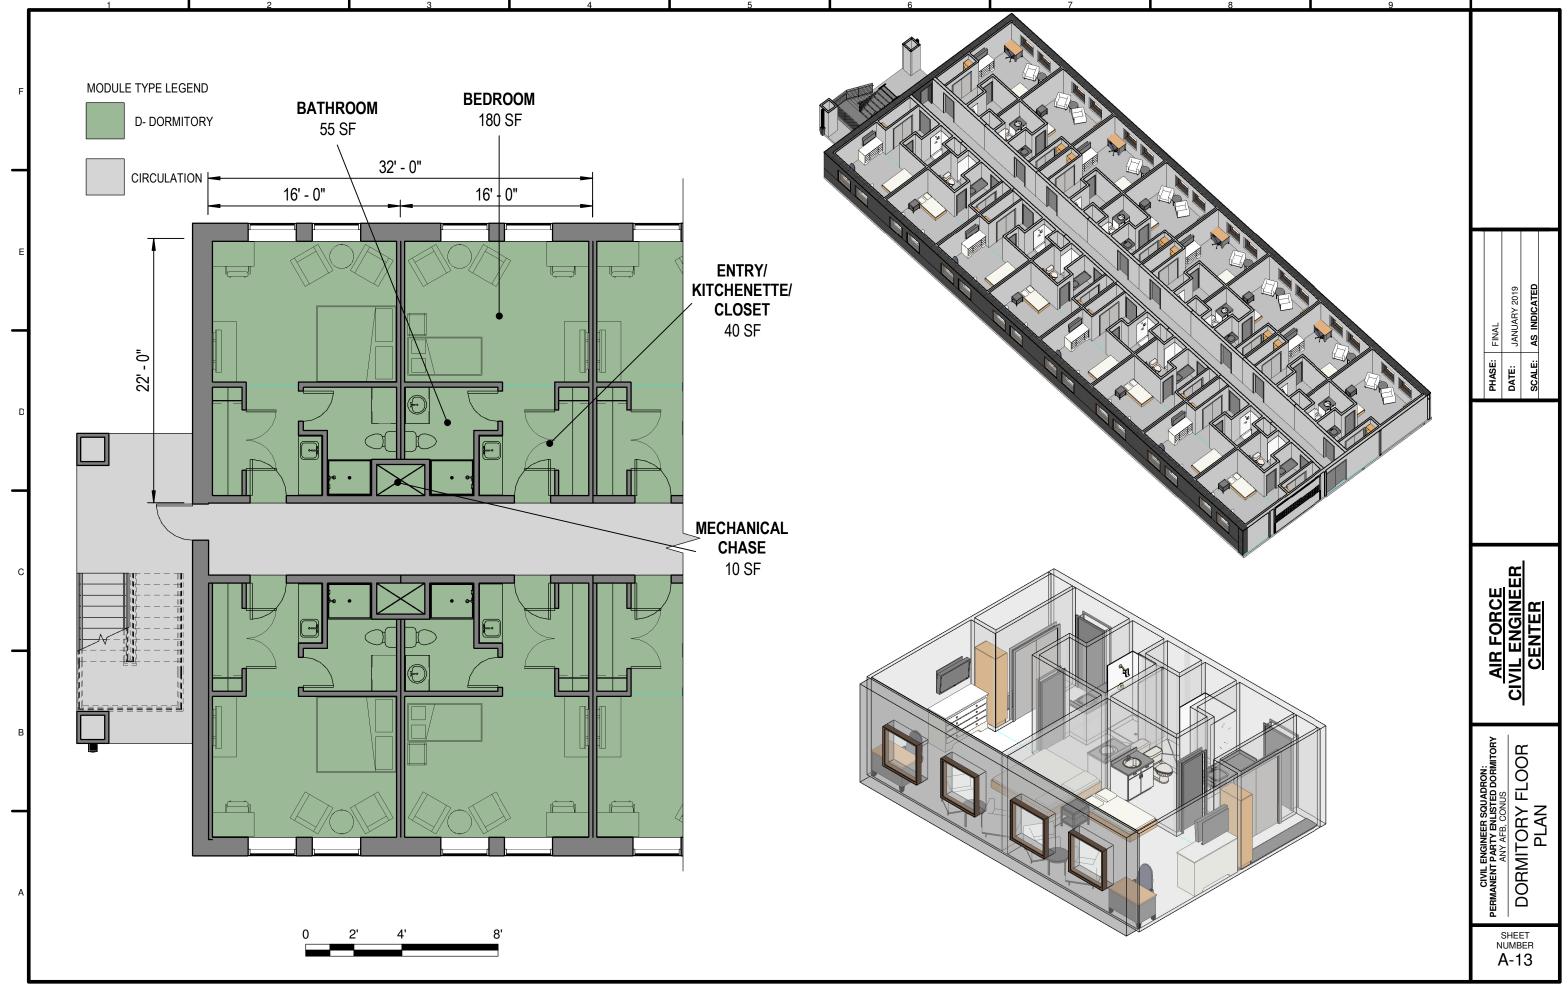

## **GENERAL NOTES**

1. USE THESE DOCUMENTS IN CONJUCTION WITH THE STANDARD DESIGN GUIDE AND INTERACTIVE PROGRAMMING WORKSHEET.

| DRAWING LIST |                             |
|--------------|-----------------------------|
| NUMBER       | NAME                        |
| A-0          | COVER SHEET                 |
| A-1          | FIRST FLOOR PLAN T - SHAPE  |
| A-2          | SECOND FLOOR PLAN T - SHAPE |
| A-3          | THIRD FLOOR PLAN T - SHAPE  |
| A-4          | FIRST FLOOR PLAN L - SHAPE  |
| A-5          | SECOND FLOOR PLAN L - SHAPE |
| A-6          | THIRD FLOOR PLAN L - SHAPE  |
| A-7          | FIRST FLOOR PLAN H - SHAPE  |
| A-8          | SECOND FLOOR PLAN H - SHAPE |
| A-9          | THIRD FLOOR PLAN H - SHAPE  |
| A-10         | ENLARGE FIRST FLOOR PLAN    |
| A-11         | ENLARGE SECOND FLOOR PLAN   |
| A-12         | ENLARGE THIRD FLOOR PLAN    |
| A-13         | DORMITORY FLOOR PLAN        |